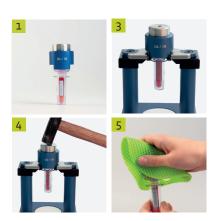

#### TO OPEN THE BEREG-Kit / BEREG-Kit Plastic / BEREG-Horse-Kit

- 2. Place the container and the metal cone into the stand of the opener. Please make sure that the neck of the bottle is inserted precisely in the determined slot.
- 3. Now, use a hammer and hit with reasonable force onto the cone.
- 4. Open the cap by turning it counterclockwise.

#### TO OPEN THE BEREG-Kit small

- 1. Put the metal cone for BEREG-Kit small on the top of the container.
- 2. Place the workholder BEREG-Kit small on the top of the machine's black stand until it clicks into place.
- 3. Place the container and the metal cone into the stand of the opener. Please make sure that the neck of the bottle is inserted precisely in the determined slot.
- 4. Now, use a hammer and hit with reasonable force onto the
- 5. Open the cap by turning it counterclockwise.