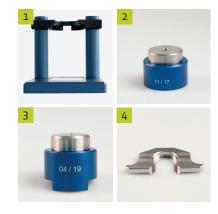

#### WHAT IS INCLUDED

The opener includes the following items:

- 1. One (1) manual opener BEREG-Kit
- 2. One (1) cone for BEREG-Kit / BEREG-Kit Plastic / BEREG-Horse-Kit
- 3. One (1) cone for BEREG-Kit small (optional)
- 4. One (1) workholder BEREG-Kit small (optional)
- 5. One (1) slip-resistant mat