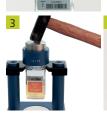

#### TO OPEN THE BEREG-Kit / BEREG-Kit Plastic / BEREG-Horse-Kit

- 2. Place the container and the metal cone into the stand of the opener. Please make sure that the neck of the bottle is inserted precisely in the determined slot.
- 3. Now, use a hammer and hit with reasonable force onto the cone.
- 4. Open the cap by turning it counterclockwise.

**Important:** Protect your hands by using the slip-resistant mat for opening the cap.